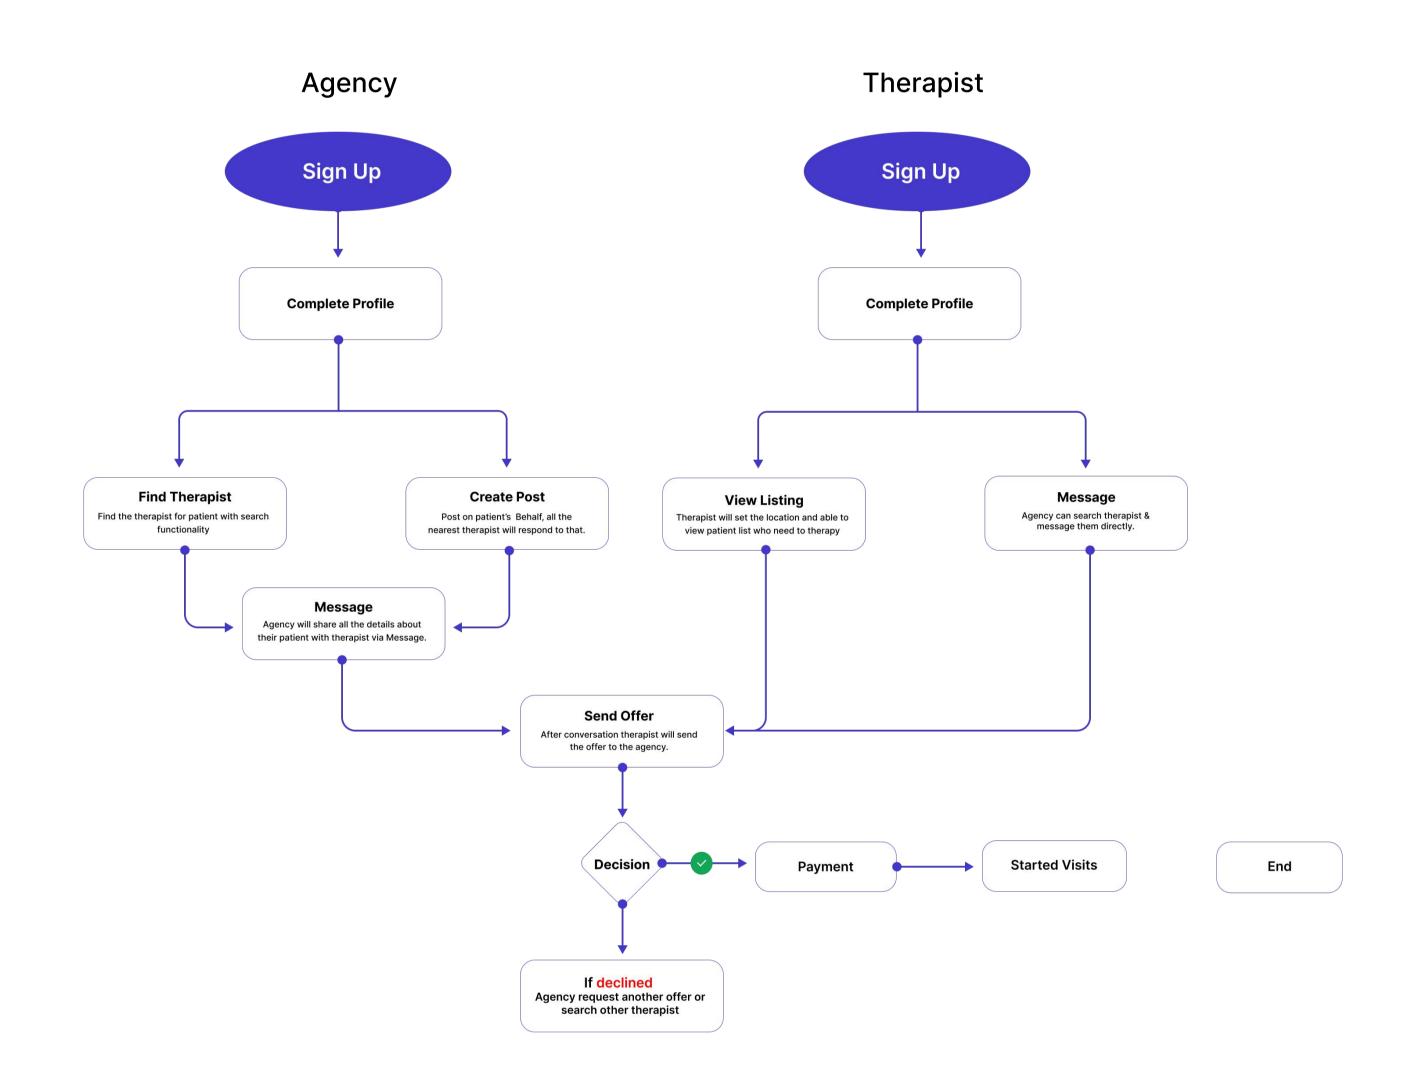

#### Background

Patients can visit Agency/Hospital or use CareHub to connect with therapists. Agencies find therapists and use in-house staff. Therapists access posts and get notified for patient requests, ensuring efficient engagement.

We're dedicated to simplifying user onboarding for patients, agencies, and therapists by streamlining processes, improving navigation, and facilitating effective communication. CareHub empowers agencies with tools for discovering therapists, optimising and enabling therapists to engage seamlessly with patients, creating an enhanced, user-friendly experience for all.