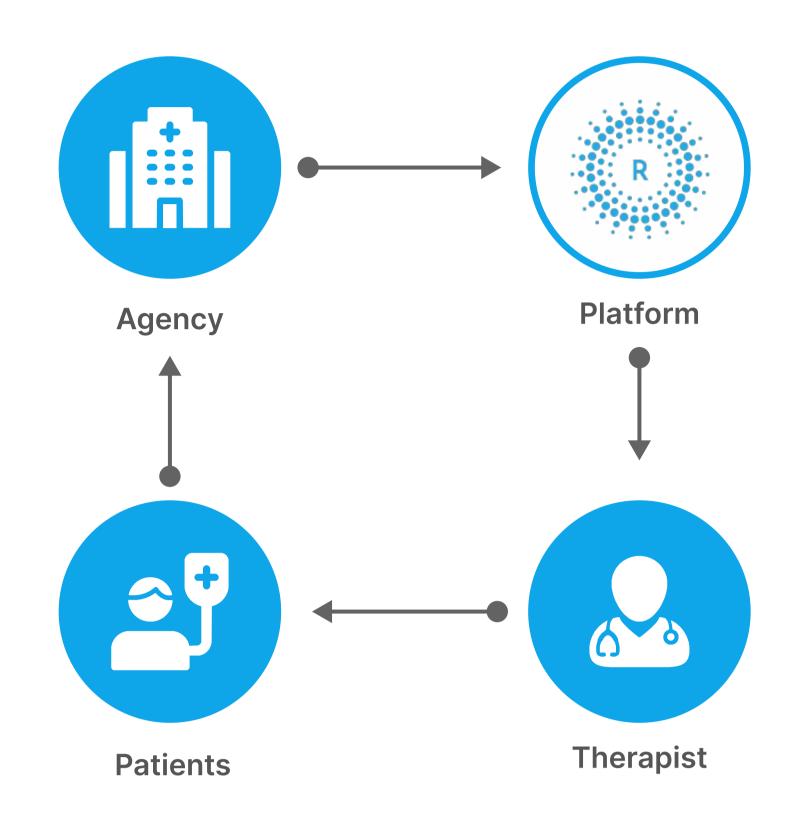

#### Background

Patients can visit Agency/Hospital or use CareHub to connect with therapists. Agencies find therapists and use in-house staff. Therapists access posts and get notified for patient requests, ensuring efficient engagement.