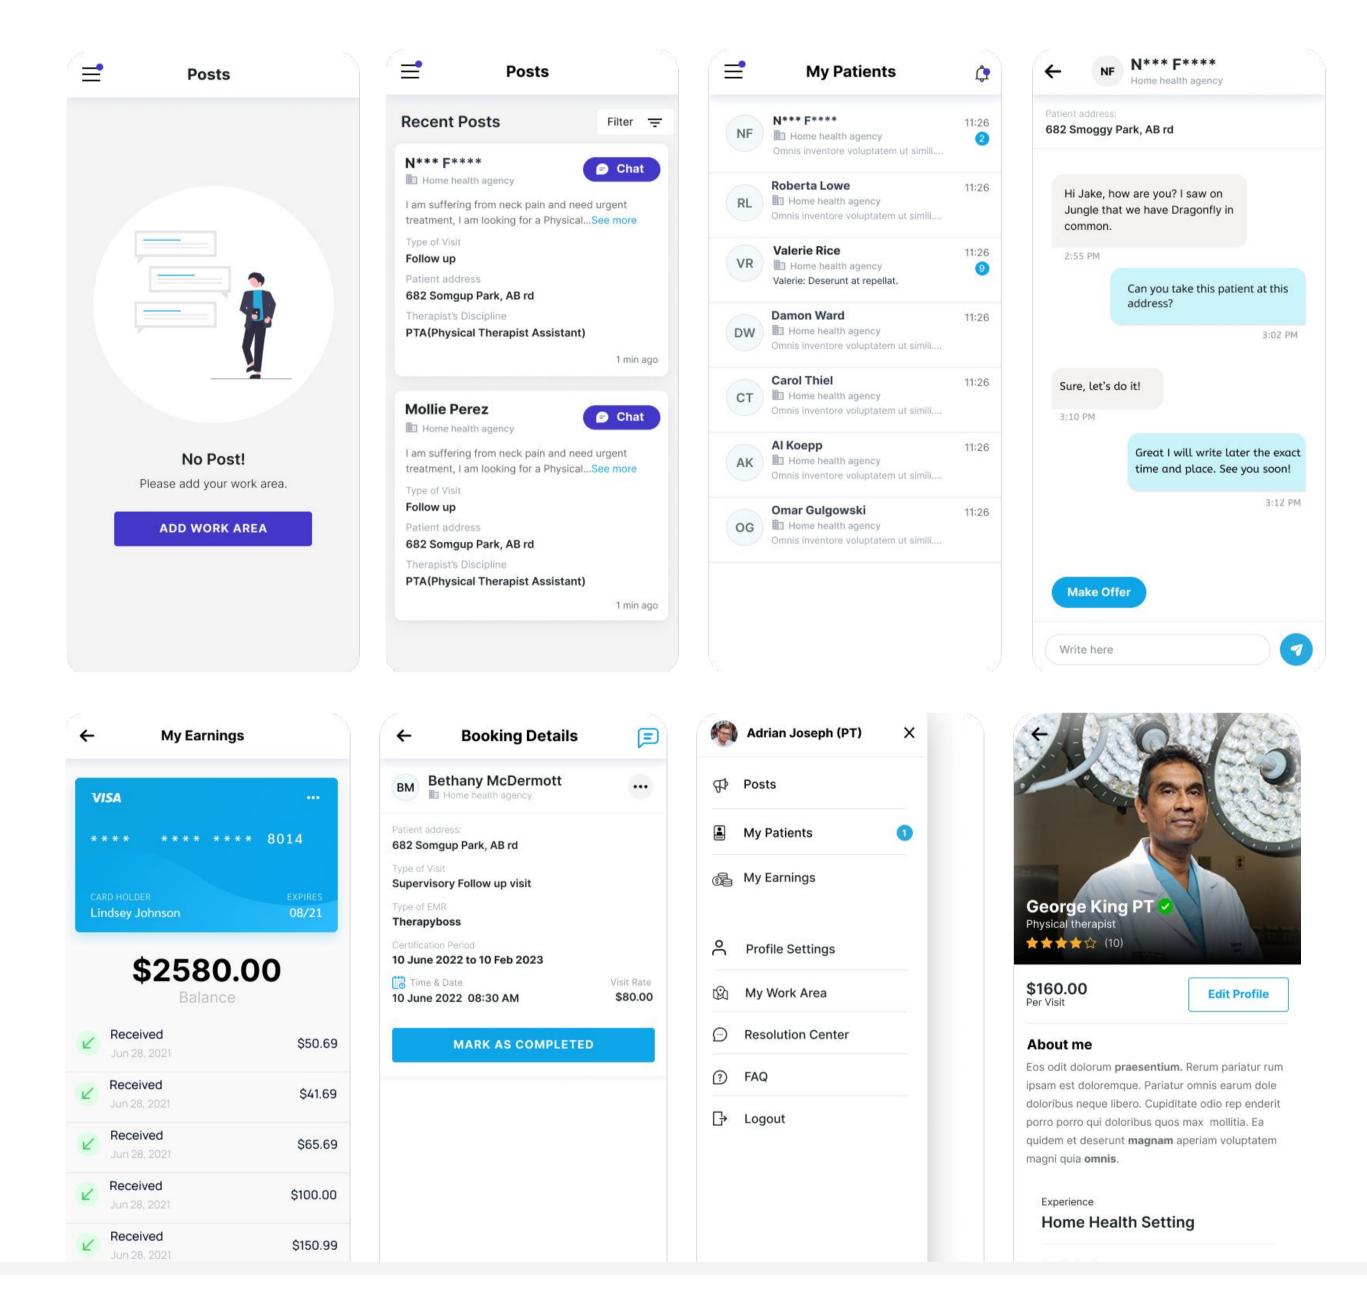

#### For Therapists:

Therapists seamlessly manage appointments, engage with patients, and provide virtual consultations on Careplus. Efficient tools for appointment handling and secure communication streamline their workflow, offering a user-friendly experience that priorities ease and effectiveness.

#### For Therapists:

Therapists seamlessly manage appointments, engage with patients, and provide virtual consultations on Careplus. Efficient tools for appointment handling and secure communication streamline their workflow, offering a userfriendly experience that priorities ease and effectiveness.