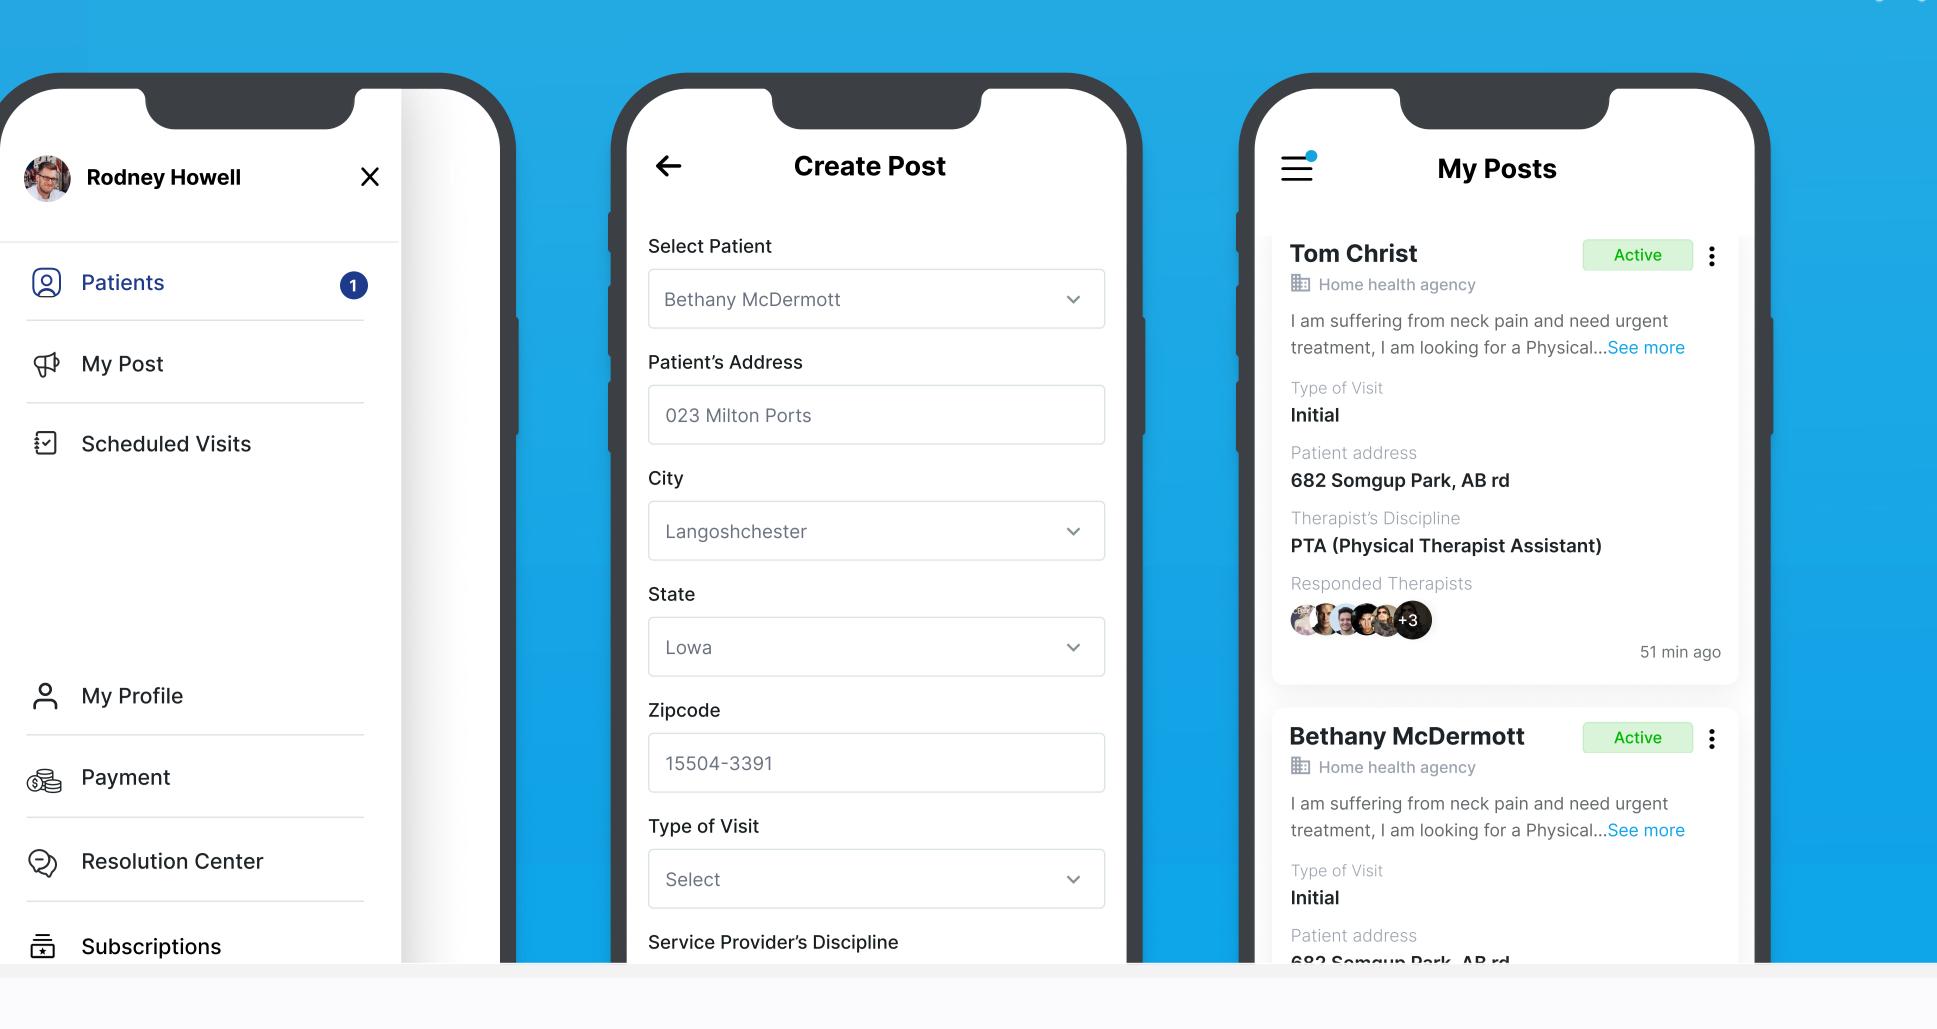

#### For Agencies:

Agencies experience streamlined appointment management and enhanced communication with patients and Therapists through Careplus. Coordinating schedules, handling virtual visits, and managing records become efficient, contributing to operational excellence and improved overall Healthplus delivery.