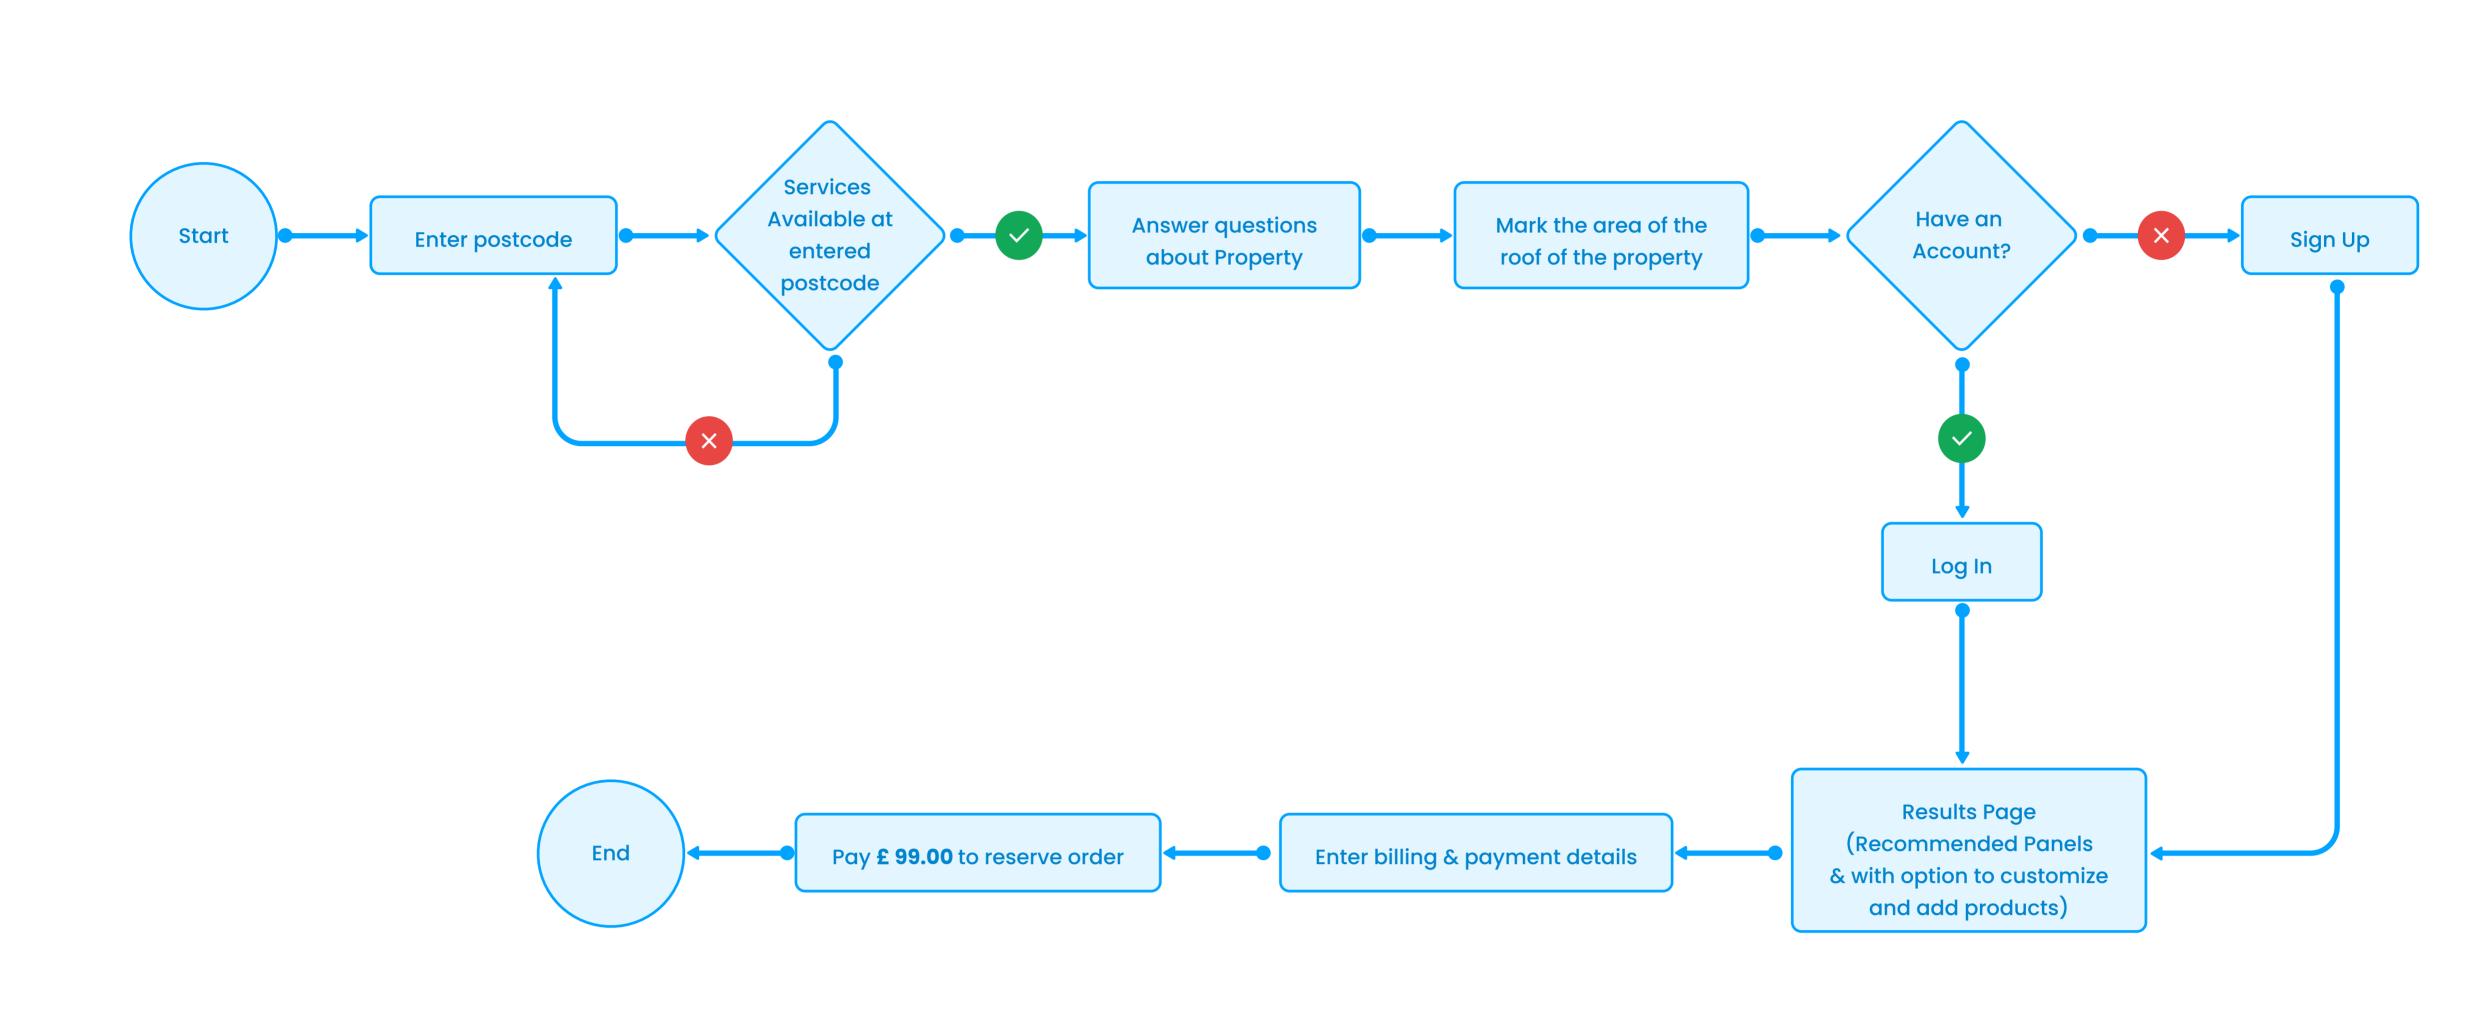

Following a first few weeks interviewing their team to get in-depth insights on their processes and studying the competitive landscape. We went through a couple of sprints to establish a user flow and finally settled on the one below