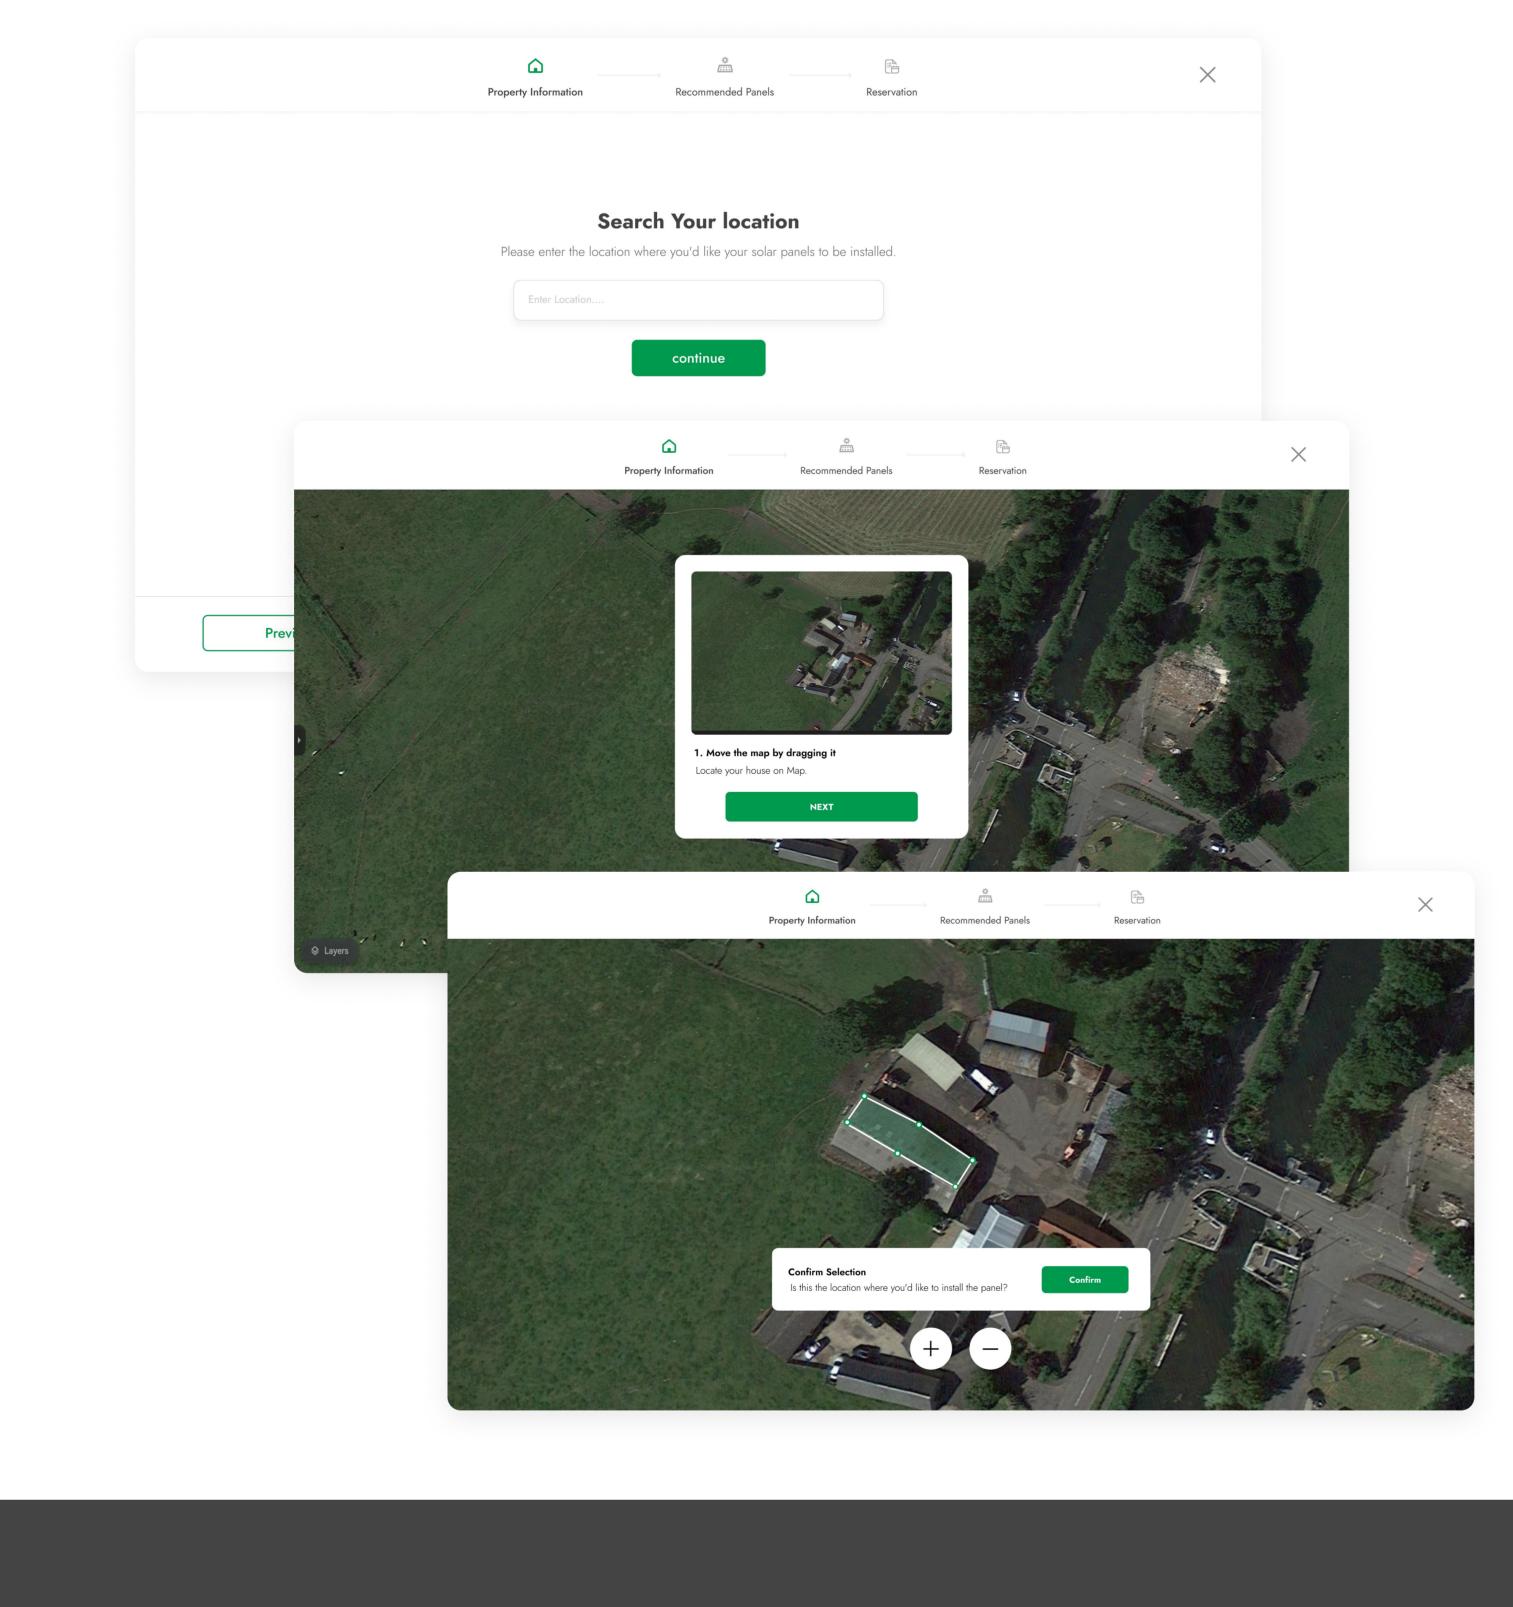

Is your residence under your ownership? Please select a suitable. **Property Information** Just answer a few questions so the system can figure out I'm Renting I'm a home owner I'm the landlord what you need and give you a personalized recommendation. What do you pay per unit of electricity? Do you have a different day and night rate? **Previous** 

## **Roof Marking** Marking the area on the roof of your house to calculate a

EV charger installation at home allows electric vehicle owners to conveniently recharge their vehicles, providing a cost-effective and sustainable way to power their cars from the comfort of their